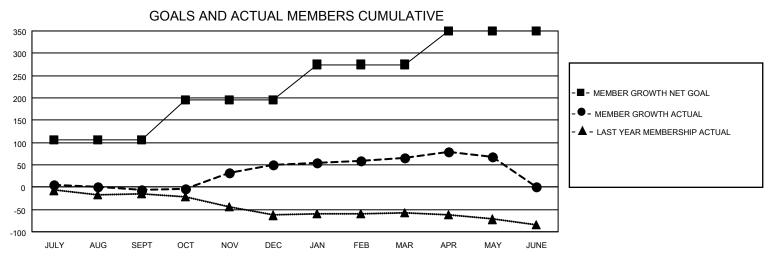

## District 27 C2

| LOCATION W            |               |           |               | 1                     |                        |                         |                                                    |  |  |
|-----------------------|---------------|-----------|---------------|-----------------------|------------------------|-------------------------|----------------------------------------------------|--|--|
| Clubs                 |               |           |               | Members               |                        |                         |                                                    |  |  |
| RESULTS FOR 2020-2021 |               |           |               | RESULTS FOR 2020-2021 |                        |                         |                                                    |  |  |
| QUARTER               | NEW CLUB GOAL | NEW CLUBS | DROPPED CLUBS | QUARTER MEMI          | BER GROWTH NET<br>GOAL | MEMBER GROWTH<br>ACTUAL | DROPPED<br>MEMBERS ACTUAL<br>(including transfers) |  |  |
| JULY/AUG/SEPT         | 0             | 0         | 0             | JULY/AUG/SEPT         | 105                    | 28                      | 32                                                 |  |  |
| OCT/NOV/DEC           | 1             | 2         | 0             | OCT/NOV/DEC           | 90                     | 93                      | 35                                                 |  |  |
| JAN/FEB/MAR           | 1             | 0         | 0             | JAN/FEB/MAR           | 80                     | 35                      | 16                                                 |  |  |
| APR/MAY/JUNE          | 0             | 0         | 0             | APR/MAY/JUNE          | 75                     | 34                      | 31                                                 |  |  |