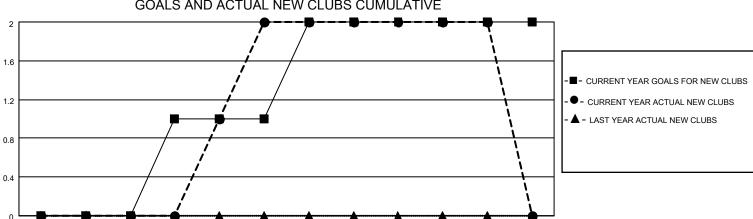

## District 27 C2

| LOCATION W            |               |           |               | 1                     |                        |                         |                                                    |  |  |
|-----------------------|---------------|-----------|---------------|-----------------------|------------------------|-------------------------|----------------------------------------------------|--|--|
| Clubs                 |               |           |               | Members               |                        |                         |                                                    |  |  |
| RESULTS FOR 2020-2021 |               |           |               | RESULTS FOR 2020-2021 |                        |                         |                                                    |  |  |
| QUARTER               | NEW CLUB GOAL | NEW CLUBS | DROPPED CLUBS | QUARTER MEMI          | BER GROWTH NET<br>GOAL | MEMBER GROWTH<br>ACTUAL | DROPPED<br>MEMBERS ACTUAL<br>(including transfers) |  |  |
| JULY/AUG/SEPT         | 0             | 0         | 0             | JULY/AUG/SEPT         | 105                    | 28                      | 32                                                 |  |  |
| OCT/NOV/DEC           | 1             | 2         | 0             | OCT/NOV/DEC           | 90                     | 93                      | 35                                                 |  |  |
| JAN/FEB/MAR           | 1             | 0         | 0             | JAN/FEB/MAR           | 80                     | 35                      | 16                                                 |  |  |
| APR/MAY/JUNE          | 0             | 0         | 0             | APR/MAY/JUNE          | 75                     | 34                      | 31                                                 |  |  |